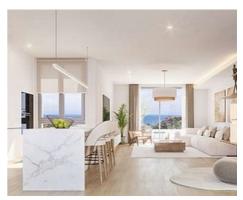

## Apartments with sea views next to Sotogrande

**Location: Manilva** Price: 289,010 € - 516,318 €

A private complex in which there are 3 buildings with homes of different typologies • highlighting its terraces, first floor with private garden and duplex penthouses.

Homes in a quiet area where you can enjoy the sun and the climate of the Costa del • Built Size: 102 - 132 m <sup>2</sup>

This new development offers you the opportunity to live in an enclosure in which each home has been studied in detail to offer the maximum use of space.

A modern style that adapts to all the needs of its future tenants.

Homes of different typologies from first floor with garden, first floor and duplex penthouses, with a choice of 2 or 3 bedrooms.

A variety of activities are offered to keep fit and enjoy the warm climate of the Costa del Sol.