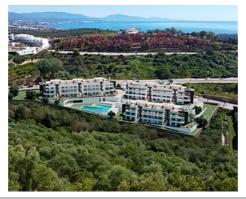

## Apartments with sea views next to Sotogrande

**Location: Manilva** Price: 289,010 € - 516,318 €

A private complex in which there are 3 buildings with homes of different typologies • highlighting its terraces, first floor with private garden and duplex penthouses.

Homes in a quiet area where you can enjoy the sun and the climate of the Costa del • Built Size: 102 - 132 m <sup>2</sup>

This new development offers you the opportunity to live in an enclosure in which each home has been studied in detail to offer the maximum use of space.

## **Innovative Property SI**

gs@for-sale-marbella.com http://for-sale-marbella.com/ +34 635545451

The complex has an indoor sports hall where you can exercise and perform numerous physical activities.

If you prefer something quieter, you can enjoy a relaxing swim in the communal pool overlooking the Mediterranean Sea, Gibraltar and North Africa.