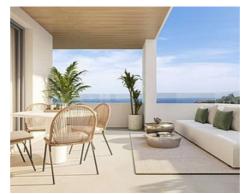

## Apartments with sea views next to Sotogrande

**Location: Manilva** Price: 289,010 € - 516,318 €

A private complex in which there are 3 buildings with homes of different typologies • highlighting its terraces, first floor with private garden and duplex penthouses.

Homes in a quiet area where you can enjoy the sun and the climate of the Costa del • Built Size: 102 - 132 m <sup>2</sup>

This new development offers you the opportunity to live in an enclosure in which each home has been studied in detail to offer the maximum use of space.

A modern style that adapts to all the needs of its future tenants.

Homes of different typologies from first floor with garden, first floor and duplex penthouses, with a choice of 2 or 3 bedrooms.

A variety of activities are offered to keep fit and enjoy the warm climate of the Costa del Sol.