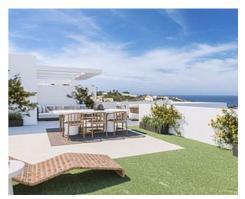

## Apartments with sea views next to Sotogrande

**Location: Manilva** Price: 289,010 € - 516,318 €

A private complex in which there are 3 buildings with homes of different typologies • highlighting its terraces, first floor with private garden and duplex penthouses.

Homes in a quiet area where you can enjoy the sun and the climate of the Costa del • Built Size: 102 - 132 m <sup>2</sup>

This new development offers you the opportunity to live in an enclosure in which each home has been studied in detail to offer the maximum use of space.

A modern style that adapts to all the needs of its future tenants.

Homes of different typologies from first floor with garden, first floor and duplex penthouses, with a choice of 2 or 3 bedrooms.

A variety of activities are offered to keep fit and enjoy the warm climate of the Costa del Sol.