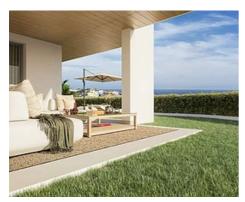

## Apartments with sea views next to Sotogrande

**Location: Manilva** Price: 289,010 € - 516,318 €

A private complex in which there are 3 buildings with homes of different typologies • highlighting its terraces, first floor with private garden and duplex penthouses.

Homes in a quiet area where you can enjoy the sun and the climate of the Costa del • Built Size: 102 - 132 m <sup>2</sup>

This new development offers you the opportunity to live in an enclosure in which each home has been studied in detail to offer the maximum use of space.

A modern style that adapts to all the needs of its future tenants.

Homes of different typologies from first floor with garden, first floor and duplex penthouses, with a choice of 2 or 3 bedrooms.

A variety of activities are offered to keep fit and enjoy the warm climate of the Costa del Sol.