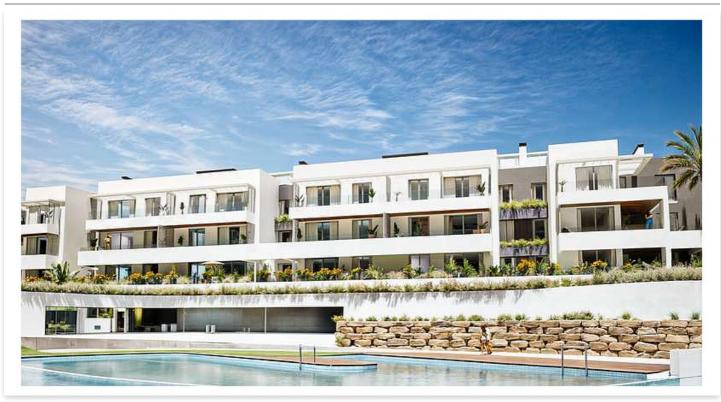

## Apartments with sea views next to Sotogrande

**Location: Manilva** Price: 289,010 € - 516,318 €

A private complex in which there are 3 buildings with homes of different typologies • highlighting its terraces, first floor with private garden and duplex penthouses.

Homes in a quiet area where you can enjoy the sun and the climate of the Costa del • Built Size: 102 - 132 m <sup>2</sup>

This new development offers you the opportunity to live in an enclosure in which each home has been studied in detail to offer the maximum use of space.

## **Innovative Property SI**

gs@for-sale-marbella.com http://for-sale-marbella.com/ +34 635545451

The complex has an indoor sports hall where you can exercise and perform numerous physical activities.

If you prefer something quieter, you can enjoy a relaxing swim in the communal pool overlooking the Mediterranean Sea, Gibraltar and North Africa.